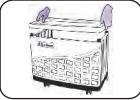

**Step 3**: Fix the left and right side panels to the front panel and fix the same to the bottom panel as shown in the figure.

**Step 4**: Fix the top panel as shown in the figure.

**Step 5**:"Battery Trolley" after final assembly. Place the Inverter/UPS on the top as shown in the figure.

Assembled Trolley Dimensions : 595 x 350 x 470mm (W x D x H) Trolley Weight : 3.95 Kgs

Certifications

ISO ISO 9001:2008 14001:2004

R&D

Su-Kam Power Systems Ltd.