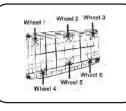

## TROLLEY ASSEMBLING INSTRUCTIONS

**Step I**: Fix the wheels (6 Nos) to the bottom panel as shown in the figure.

**Step 2**: Once the wheels are fixed to the bottom panel, place the battery on the panel as shown in the figure.