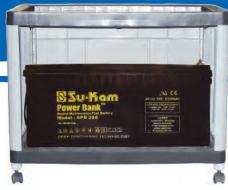

## TROLLEY ASSEMBLING INSTRUCTIONS

**Step I**: Fix the wheels (6 Nos) to the bottom panel as shown in the figure.

**Step 2**: Once the wheels are fixed to the bottom panel, place the battery on the panel as shown in the figure.