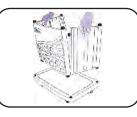

## TROLLEY ASSEMBLING INSTRUCTIONS

**Step I**: Fix the wheels (6 Nos) to the bottom panel as shown in the figure.

**Step 2**: Once the wheels are fixed to the bottom panel, place the battery on the panel as shown in the figure.

**Step 3**: Fix the left and right side panels to the front panel and fix the same to the bottom panel as shown in the figure.

**Step 4**: Fix the top panel as shown in the figure.

**Step 5**:"Battery Trolley" after final assembly. Place the Inverter/UPS on the top as shown in the figure.