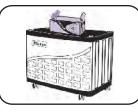

**Step 3**: Fix the left and right side panels to the front panel and fix the same to the bottom panel as shown in the figure.

**Step 4**: Fix the top panel as shown in the figure.

**Step 5**:"Battery Trolley" after final assembly. Place the Inverter/UPS on the top as shown in the figure.

Assembled Trolley Dimensions : 595 x 350 x 470mm (W x D x H) Trolley Weight : 3.95 Kgs

Certifications

ISO ISO 9001:2008 14001:2004

R&D

Su-Kam Power Systems Ltd.