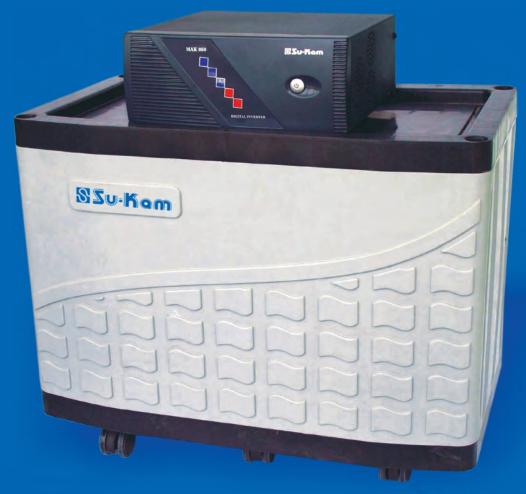

# CHETAK SINGLE BATTERY TROLLEY

Patent Design Application No.: 222838

Beautiful House For Your Battery

#### X-TRA SPACE SAVING:

Stacks up with Inverter / UPS neatly in a corner, thus taking less space. Aesthetically designed to match your contemporary interiors.

**Step 3**: Fix the left and right side panels to the front panel and fix the same to the bottom panel as shown in the figure.

**Step 4**: Fix the top panel as shown in the figure.

**Step 5**:"Battery Trolley" after final assembly. Place the Inverter/UPS on the top as shown in the figure.

Assembled Trolley Dimensions : 595 x 350 x 470mm (W x D x H) Trolley Weight : 3.95 Kgs

Certifications

ISO ISO 9001:2008 14001:2004

R&D

Su-Kam Power Systems Ltd.